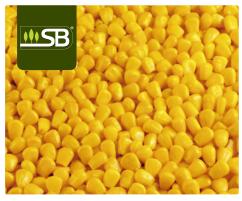

#### Corn

Our Corn Kernels are carefully harvested to maximise their sweetness and tenderness. The young corn kernels are then snap-frozen to ensure the nutrients are locked in.

| Code | Description  | Weight   |
|------|--------------|----------|
| 9976 | Corn Kernels | 10 x 1kg |