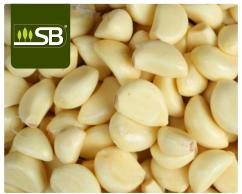

#### Garlic

Garlic can be used in a variety of cuisines. Good quality, great value, and convenience.

| Code | Description | Weight   |
|------|-------------|----------|
| 9971 | Peeled      | 10 x 1kg |