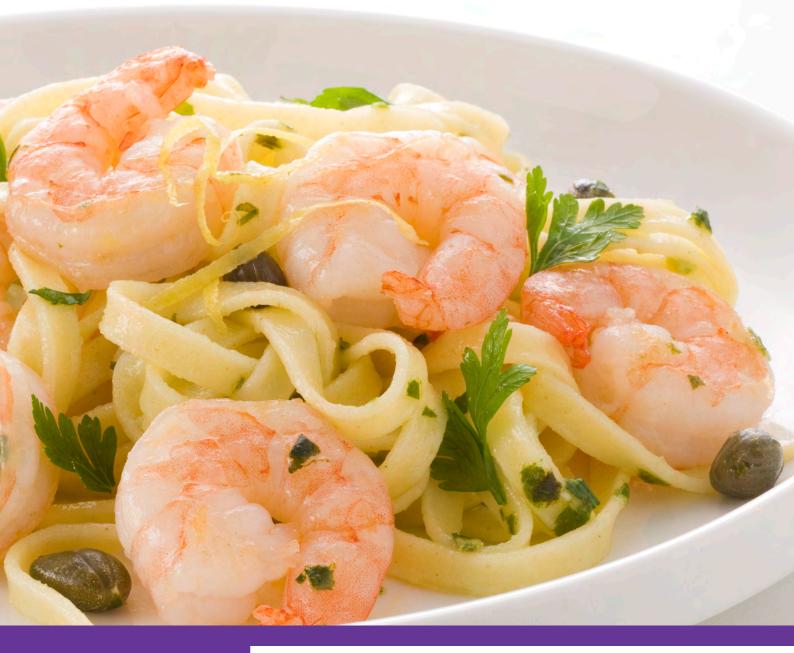

## **RAW PRAWN MEAT**

**CREVETTES DÉCORTIQUÉES CRUES** 

MF CODE: 3157 | 10 x 700 g | 7 kg