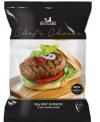

# Chef's Choice

CODE: 4900 | 85G | APPROX 25PCS/BAG | 2 X 2.125 KG

CODE: 4901 | 100G | APPROX 20PCS/BAG | 2 X 2 KG CODE: 4902 | 120G | APPROX 20PCS/BAG | 2 X 2.4 KG

CODE: 4903 | 180G | APPROX 12PCS/BAG | 2 X 2.16 KG