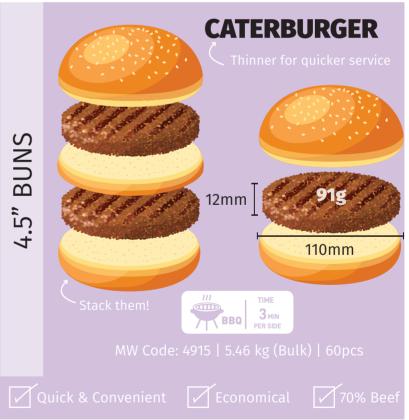

## CATERBURGER

CODE: 4915 | 91G | APPROX 60PCS | 5.46 KG

- ✔ Homestyle
- ✔ Consistent quality
- ✔ Flavourful

- ✓ Designed for quick service
- ✓ Low shrinkage
- ✓ Great to stack

#### **SIZE GUIDE - BUTLERS BURGER PATTIES**