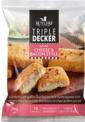

#### TRIPLE DECKERS

125G | APPROX 16PCS/BAG | 2 X 2 KG

Butlers Triple Decker's are homely favorites layered and coated in a light crispy crumb. These delicious NZ Made meal solutions are great for QSR's, Canteens and Schools.

LASAGNE | CODE: 4930

CHEESE & BACON STYLE | CODE: 4931

MAC & CHEESE | CODE: 4932

- ✔ Designed for quick service
- ✓ Oven bake or deep frv
- ✓ Easy portion control