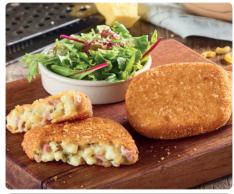

#### TRIPLE DECKERS

125G | APPROX 16PCS/BAG | 2 X 2 KG

Butlers Triple Decker's are homely favorites layered and coated in a light crispy crumb. These delicious NZ Made meal solutions are great for QSR's, Canteens and Schools.

LASAGNE | CODE: 4930

CHEESE & BACON STYLE | CODE: 4931

MAC & CHEESE | CODE: 4932

- ✔ Designed for quick service
- ✓ Oven bake or deep frv
- ✓ Easy portion control