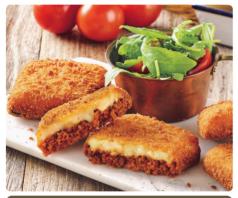

#### TRIPLE DECKERS

125G | APPROX 16PCS/BAG | 2 X 2 KG

Butlers Triple Decker's are homely favorites layered and coated in a light crispy crumb. These delicious NZ Made meal solutions are great for QSR's, Canteens and Schools.

LASAGNE | CODE: 4930

CHEESE & BACON STYLE | CODE: 4931

MAC & CHEESE | CODE: 4932

- ✔ Designed for quick service
- ✓ Oven bake or deep frv
- ✓ Easy portion control