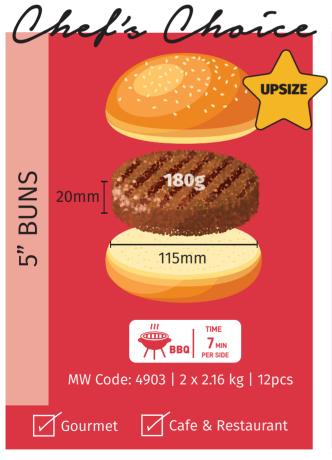

# Chef's Choice

CODE: 4900 | 85G | APPROX 25PCS/BAG | 2 X 2.125 KG

CODE: 4901 | 100G | APPROX 20PCS/BAG | 2 X 2 KG CODE: 4902 | 120G | APPROX 20PCS/BAG | 2 X 2.4 KG

CODE: 4903 | 180G | APPROX 12PCS/BAG | 2 X 2.16 KG

#### **SIZE GUIDE - BUTLERS BURGER PATTIES**