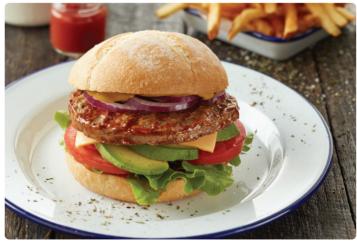

### **BURGER PATTIES**

Butlers burger patties are made in New Zealand with quality beef, blended with authentic spices and onion and garlic. You will be proud to serve these full flavoured, delicious, and juicy patties on your menu.

# Chef's Choice

CODE: 4900 | 85G | APPROX 25PCS/BAG | 2 X 2.125 KG

CODE: 4901 | 100G | APPROX 20PCS/BAG | 2 X 2 KG CODE: 4902 | 120G | APPROX 20PCS/BAG | 2 X 2.4 KG

CODE: 4903 | 180G | APPROX 12PCS/BAG | 2 X 2.16 KG