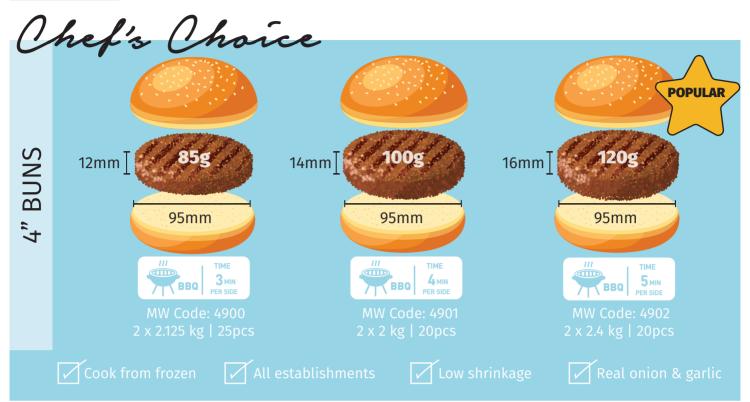

### **BURGER PATTIES**

Butlers burger patties are made in New Zealand with quality beef, blended with authentic spices and onion and garlic. You will be proud to serve these full flavoured, delicious, and juicy patties on your menu.

# Chef's Choice

CODE: 4900 | 85G | APPROX 25PCS/BAG | 2 X 2.125 KG

CODE: 4901 | 100G | APPROX 20PCS/BAG | 2 X 2 KG CODE: 4902 | 120G | APPROX 20PCS/BAG | 2 X 2.4 KG

CODE: 4903 | 180G | APPROX 12PCS/BAG | 2 X 2.16 KG

#### **SIZE GUIDE - BUTLERS BURGER PATTIES**