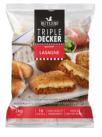

#### TRIPLE DECKERS

125G | APPROX 16PCS/BAG | 2 X 2 KG

Butlers Triple Decker's are homely favorites layered and coated in a light crispy crumb. These delicious NZ Made meal solutions are great for QSR's, Canteens and Schools.

LASAGNE | CODE: 4930

CHEESE & BACON STYLE | CODE: 4931

MAC & CHEESE | CODE: 4932

- ✔ Designed for quick service
- ✓ Oven bake or deep frv
- ✓ Easy portion control