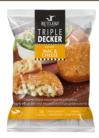

#### TRIPLE DECKERS

125G | APPROX 16PCS/BAG | 2 X 2 KG

Butlers Triple Decker's are homely favorites layered and coated in a light crispy crumb. These delicious NZ Made meal solutions are great for QSR's, Canteens and Schools.

LASAGNE | CODE: 4930

CHEESE & BACON STYLE | CODE: 4931

MAC & CHEESE | CODE: 4932

- ✔ Designed for quick service
- ✓ Oven bake or deep frv
- ✓ Easy portion control