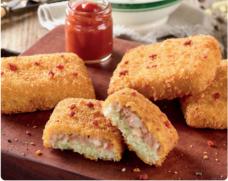

#### **FINGER FOODS**

Butlers Meatballs and Falafels are extremely versatile, quick to cook and delicious. Both are full of flavour and perfect for caterers, schools, and establishments.

#### FLAME GRILLED BEEF MEAT BALLS

CODE: 5040 | 14G/PC | APPROX 74PCS/BAG | 5 X 1 KG

- ✔ Homestyle
- ✔ Quick to cook
- ✓ Kid friendly
- ✔ Bite-sized
- ✓ Mouth-watering