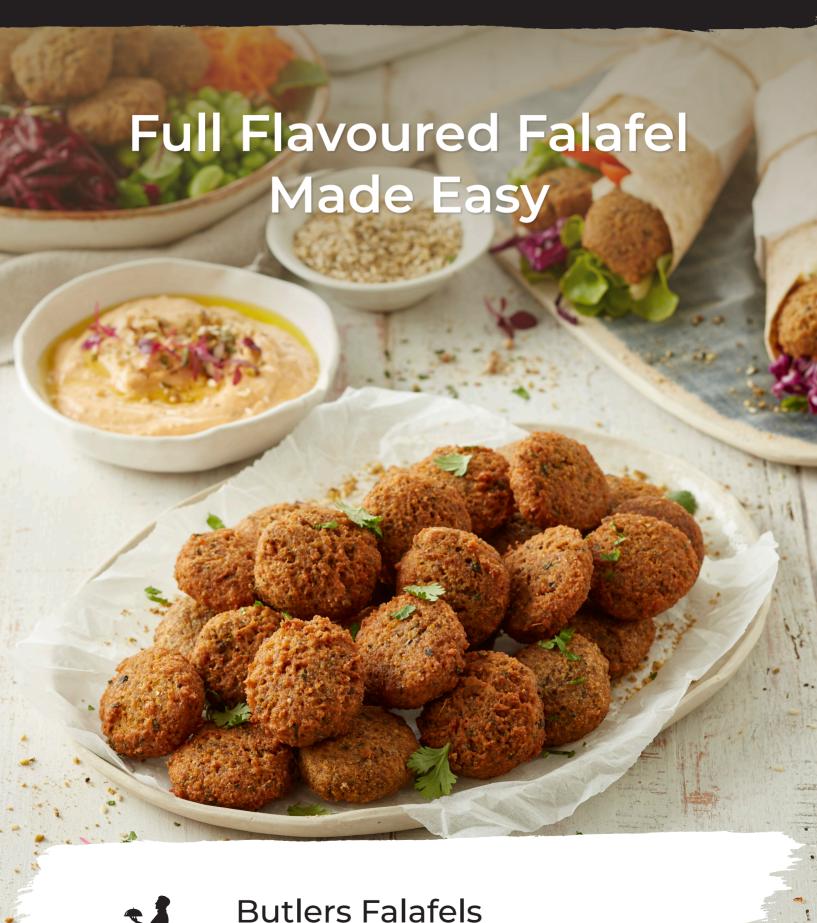

# **Butlers Falafels**

3821 | Approx 65 /pack | 6 x 1kg

Our falafels are packed with flavours from the middle east – chickpeas, coriander, cumin, garlic and fragrant herbs

- \* Vegetarian
- Flat shape- easy to serve in burgers or pita bread
- \* Individually quick frozen
- \* Oven and deep fryer ready