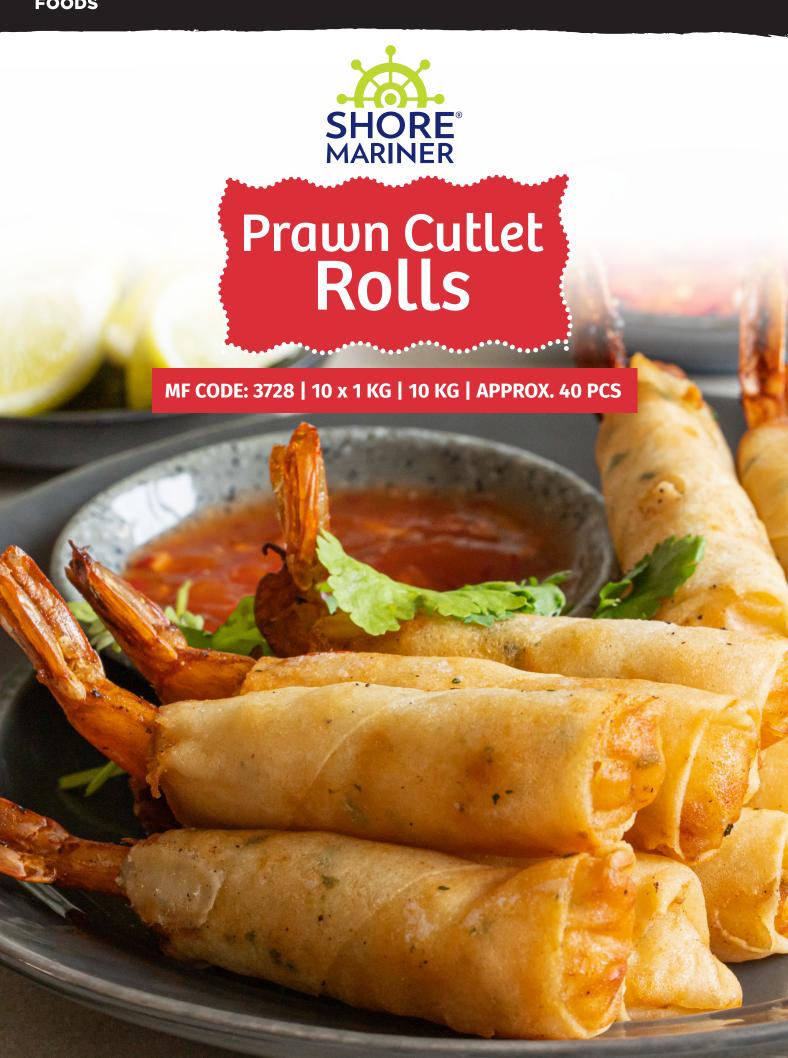

## Prawn Cutlet Rolls

MF CODE: 3728 | 10 x 1 KG | 10 KG | APPROX. 40 PCS

- \* No added MSG
- \* Portion controlled
- \* Halal
- \* Ideal addition to a seafood platter
- \* Quick and easy to cook