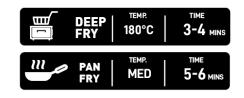

Fat, Total                                           | 2.2 g               | 2.2 g               |  |  |
| Saturated                                            | 0.4 g               | 0.4 g               |  |  |
| Carbohydrate                                         | 28.4 g              | 28.4 g              |  |  |
| Sugars                                               | 0.1 g               | 0.1 g               |  |  |
| Sodium                                               | 188 mg              | 188 mg              |  |  |

**Ingredients: Prawns** (Penaeus Vannamei) (60%), **Wheat** Flour, **Wheat** Starch, Water, Vegetable Oil, Herbs and Spices, Green Onion, Salt, Maltodextrin, Tapioca Starch, Sugar.

Contains: Crustacea, Wheat.

## **COOKING INSTRUCTIONS:**

## **Cook from frozen**



**Storage:** Keep frozen at or below -18°C **Frozen Shelf Life:** 24 Months from production.

(Country of Origin: China)