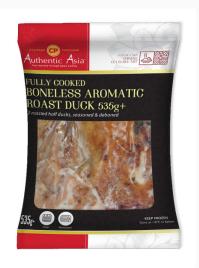

# Boneless Aromatic Roast Duck

MF CODE: 1550 | 18pkt x 535g+

## Boneless Aromatic Roast Duck

#### 1550 | 18pkt x 535g+

Delicious, convenient and versatile. The aromatic roast whole split duck is a brilliant way to add an Asian twist to the menu.

\* High quality

\* Halal

- \* Convenient
- Ready Seasoned & Deboned
- \* Versatile